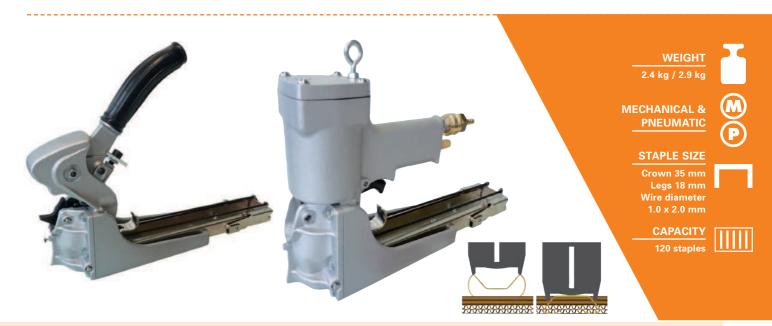

## **TECHNICAL DATA**

Mechanical or pneumatic staplers for the TOP Staple, leg length 18 mm.

| ТҮРЕ                                           | TOP SP EH            | TOP SP P             |
|------------------------------------------------|----------------------|----------------------|
| Version                                        | mechanical           | pneumatic            |
| Device dimensions<br>(length x width x height) | 360 x 84 x<br>275 mm | 345 x 85 x<br>215 mm |
| Weight                                         | 2.4 kg               | 2.9 kg               |
| Leg length of the staples                      | 18 mm                | 18 mm                |
| Load capacity:<br>(Number of staples)          | 120                  | 120                  |
| Air pressure                                   | -                    | 4 – 6 bar            |
| Air consumption per stapling process at 6 bar  | -                    | 1.3 NL               |