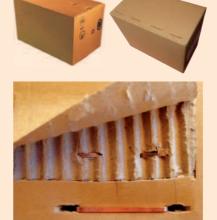

## **APPLICATION RANGE**

Blind stapling of cartons made of corrugated cardboard with joining and overlapping flaps. No damaging of the material to be stapled is possible. Suitable for single and double-corrugated cardboard. With **MEZGER** Blind Staplers there are no additional stitching holes next to the staples.