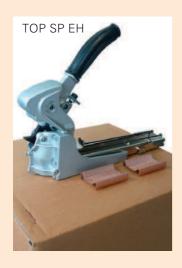

## TOP SP EH + TOP SP P

## **TECHNICAL DATA**

Mechanical or pneumatic staplers for the TOP Staple, leg length 18 mm.

| ТҮРЕ                                           | TOP SP EH            | TOP SP P             |
|------------------------------------------------|----------------------|----------------------|
| Version                                        | mechanical           | pneumatic            |
| Device dimensions<br>(length x width x height) | 360 x 84 x<br>275 mm | 345 x 85 x<br>215 mm |
| Weight                                         | 2.4 kg               | 2.9 kg               |
| Leg length of the staples                      | 18 mm                | 18 mm                |
| Load capacity:<br>(Number of staples)          | 120                  | 120                  |
| Air pressure                                   | -                    | 4 – 6 bar            |
| Air consumption per stapling process at 6 bar  | -                    | 1.3 NL               |