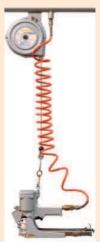

## TOP SP EH + TOP SP P

## **BLIND STAPLERS TOP**

## **TECHNICAL DATA**

Mechanical or pneumatic staplers for the TOP Staple, leg length 18 mm.

| ТҮРЕ                                           | TOP SP EH            | TOP SP P             |
|------------------------------------------------|----------------------|----------------------|
| Version                                        | mechanical           | pneumatic            |
| Device dimensions<br>(length x width x height) | 360 x 84 x<br>275 mm | 345 x 85 x<br>215 mm |
| Weight                                         | 2.4 kg               | 2.9 kg               |
| Leg length of the staples                      | 18 mm                | 18 mm                |
| Load capacity:<br>(Number of staples)          | 120                  | 120                  |
| Air pressure                                   | -                    | 4 – 6 bar            |
| Air consumption per stapling process at 6 bar  | -                    | 1.3 NL               |