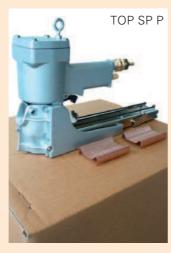

## TOP SP EH + TOP SP P

## **TECHNICAL DATA**

Mechanical or pneumatic staplers for the TOP Staple, leg length 18 mm.

| ТҮРЕ                                           | TOP SP EH            | TOP SP P             |
|------------------------------------------------|----------------------|----------------------|
| Version                                        | mechanical           | pneumatic            |
| Device dimensions<br>(length x width x height) | 360 x 84 x<br>275 mm | 345 x 85 x<br>215 mm |
| Weight                                         | 2.4 kg               | 2.9 kg               |
| Leg length of the staples                      | 18 mm                | 18 mm                |
| Load capacity:<br>(Number of staples)          | 120                  | 120                  |
| Air pressure                                   | -                    | 4 – 6 bar            |
| Air consumption per stapling process at 6 bar  | -                    | 1.3 NL               |