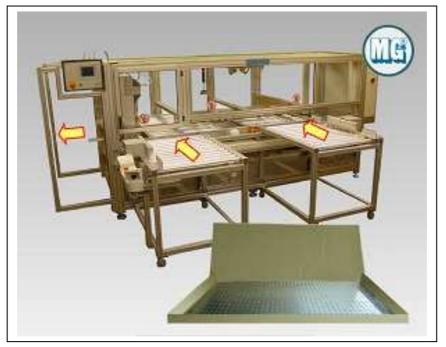

The packed and folded wrap around carton will be put onto the two roller conveyors in front of the machine and pushed into the device to a stop.

When triggering the 2-hand value the carton will be centred automatically and a total of 9 staples is positioned at the front side. Each stapling is activated individually by shifting the heads, thus activating  $2 \times 4$  stapling operations and one additional at the rim. Then the carton will be pulled out to a certain extent in order to staple the rear side the same way. Then the carton is pulled out and can be removed.

Output: approx. 40 seconds each carton sheet.