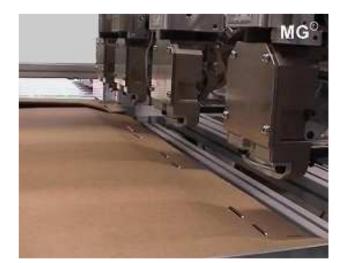

### SHM B 36-78/4X/MEV with 4 Stapling Heads B 36 - 78

Stapling large packages up to 4 layers of double wall corrugated carton

Stapling large packages up to 4 layers of double wall corrugated cardboard (wrap around cartons for packing steel sheets).

The packed and folded wrap around carton will be put onto the two roller conveyors in front of the machine and pushed into the device to a stop.

When triggering the 2-hand value the carton will be centred automatically and a total of 9 staples is positioned at the front side. Each stapling is activated individually by shifting the heads, thus activating  $2 \times 4$  stapling operations and one additional at the rim. Then the carton will be pulled out to a certain extent in order to staple the rear side the same way. Then the carton is pulled out and can be removed.

Output: approx. 40 seconds each carton sheet.