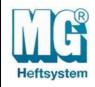

### SHM B 36-78/4X/MEV with 4 Stapling Heads B 36 - 78

Stapling large packages up to 4 layers of double wall corrugated carton

Stapling large packages up to 4 layers of double wall corrugated cardboard (wrap around cartons for packing steel sheets).

The packed and folded wrap around carton will be put onto the two roller conveyors in front of the machine and pushed into the device to a stop.

When triggering the 2-hand value the carton will be centred automatically and a total of 9 staples is positioned at the front side. Each stapling is activated individually by shifting the heads, thus activating  $2 \times 4$  stapling operations and one additional at the rim. Then the carton will be pulled out to a certain extent in order to staple the rear side the same way. Then the carton is pulled out and can be removed.

## **Equipment:**

4 pneumatic stapling heads B 36 - 78 for coiled staples M B 78 4 (4000 staples per coil). Main frame with safety doors. 2 roller conveyors at front side.

Pneumatic sequential control with operating panel. 2-hand valve. Emergency stop button.

#### **Dimensions:**

Width approx. 4300 mm. Depths approx. 2600 mm. Height: approx. 2000 mm. Weight: approx 1500 kg.

Sound pressure level: >70db. Air pressure 6 bars. Air consumption: approx. 6 l / min. at 6 bars/stapling.