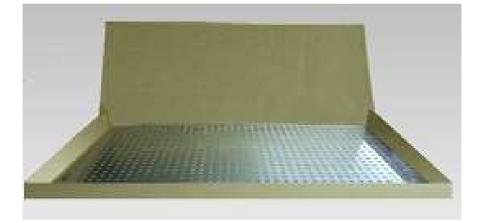

### SHM B 36-78/4X/MEV with 4 Stapling Heads B 36 - 78

Stapling large packages up to 4 layers of double wall corrugated carton

Stapling large packages up to 4 layers of double wall corrugated cardboard (wrap around cartons for packing steel sheets).

### Automatic Stapling Device SHM B 36-78 / 4X / MEV

Stapling large sheets of triple wall corrugated cardboard (wrap around cartons for packing steel sheets). Output: approx. 40 seconds/carton sheet.

Saganer Straße 24