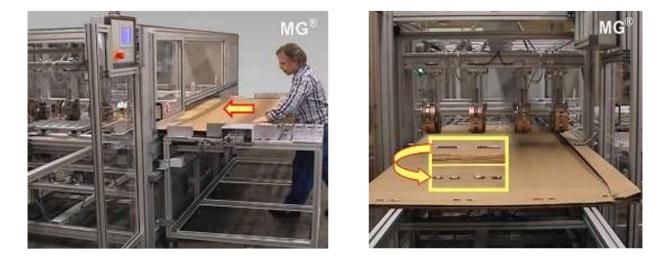

The packed and folded wrap around carton will be put onto the two roller conveyors in front of the machine and pushed into the device to a stop.

When triggering the 2-hand value the carton will be centred automatically and a total of 9 staples is positioned at the front side. Each stapling is activated individually by shifting the heads, thus activating  $2 \times 4$  stapling operations and one additional at the rim. Then the carton will be pulled out to a certain extent in order to staple the rear side the same way. Then the carton is pulled out and can be removed.

## **Equipment:**

4 pneumatic stapling heads B 36 - 78 for coiled staples M B 78 4 (4000 staples per coil). Main frame with safety doors. 2 roller conveyors at front side.

Pneumatic sequential control with operating panel. 2-hand valve. Emergency stop button.